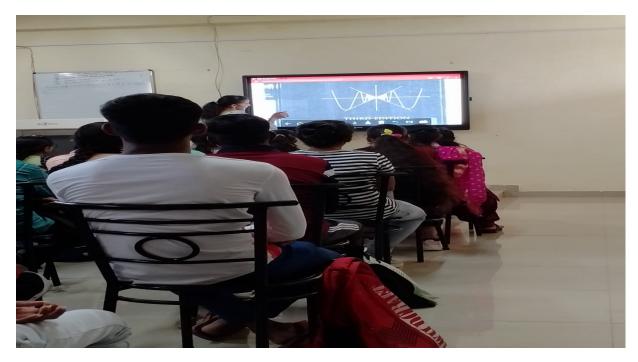

्रकार, हरिओम ठेकेदार, समाजसेवी विजय पूनिया, श्री श्याम मंदिर कमेटी के प्रधान लीलूराम स्वामी, राजेश जांगड़ा, ईश्वर गर्ग, मनोज गुप्ता आदि गण्यमान्य लोग उपस्थित थे।

तहसील कोसली में स्वयंसेवकों ने दहेज

प्रथा पर नुक्कड़ नाटक प्रस्तुत किया। जहां पर देवेंद्र, विक्रम सिंह ,ओमप्रकाश डाबला व अनेक लोग उपस्थित थे। सायंकालीन सत्र में राष्ट्रीय सेवा योजना प्रभारी डॉक्टर लाज कौशल ने अपने वक्तव्य में कहा कि एड्स एक जानलेवा बीमारी है। यह 20वीं सदी की सबसे खतरनाक बीमारियों में से एक है।

रोग प्रतिरोधक क्षमता कमजोर होने से व्यक्ति की समय रहते रोगों से लड़ने की क्षमता प्रभावित होती है। इस रोग से लड़ने का एकमात्र तरीका जागरूकता पैदा करना है। इस अवसर पर प्रो. संजीव कुमार, विक्की, प्रदीप, सुमित, ममता, विनय, राजेश, पवन, तेजपाल, सुधीर, कंवर सिंह, मुकेश आदि सभी उपस्थित थे।

# **Teacher Using Smart Classrooms-**