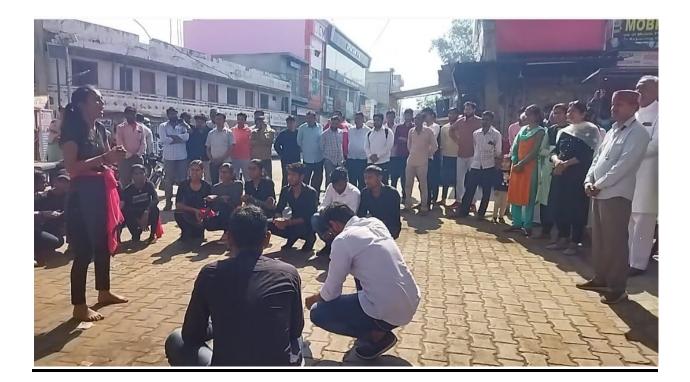

# स्वयंसेवकों ने 'बेटी बचाओ, बेटी पढ़ाओ' विषय पर पेश किया **नुक्कड़ नाटक**

कोसली में 'बेटी बचाओ, बेटी पढाओ ' विषय पर नुक्कड़ नाटक प्रस्तुत करते स्वयंसेवक। (गंगाबिशन)

रेवाड़ी, 10 मार्च (गंगाबिशन): कोसली प्रथा के राजकीय महाविद्यालय में आयोजित देवेंद्र एन.एस.एस. शिविर के छठे दिन शुक्रवार को अनेव स्वयंसेवकों ने पर्यावरण विषय पर महाविद्यालय राष्ट्र से रेलवे स्टेशन कोसली तक रैली निकाली। ने उ कोसली कस्बे मेन तिराहे के पुल के नीचे जान स्वयंसेवकों ने 'बेटी बचाओ, बेटी पढ़ाओ' खत विषय पर नुक्कड़ नाटक प्रस्तुत किया।

जहां सुनील खनेजा पत्रकार, हरिओम ठेकेदार, समाजसेवी विजय पूनिया, श्री श्याम मंदिर कमेटी के प्रधान लीलूराम स्वामी, राजेश जांगड़ा, ईश्वर गर्ग, मनोज गुप्ता आदि गण्यमान्य लोग उपस्थित थे।

तहसील कोसली में स्वयंसेवकों ने दहेज

प्रथा पर नुक्कड़ नाटक प्रस्तुत किया। जहां पर देवेंद्र, विक्रम सिंह ,ओमप्रकाश डाबला व अनेक लोग उपस्थित थे। सायंकालीन सत्र में राष्ट्रीय सेवा योजना प्रभारी डॉक्टर लाज कौशल ने अपने वक्तव्य में कहा कि एड्स एक जानलेवा बीमारी है। यह 20वीं सदी की सबसे खतरनाक बीमारियों में से एक है।

रोग प्रतिरोधक क्षमता कमजोर होने से व्यक्ति की समय रहते रोगों से लड़ने की क्षमता प्रभावित होती है। इस रोग से लड़ने का एकमात्र तरीका जागरूकता पैदा करना है। इस अवसर पर प्रो. संजीव कुमार, विक्की, प्रदीप, सुमित, ममता, विनय, राजेश, पवन, तेजपाल, सुधीर, कंवर सिंह, मुकेश आदि सभी उपस्थित थे।