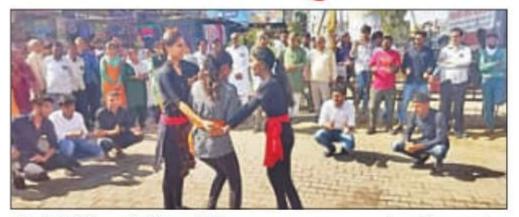

# स्वयंसेवकों ने 'बेटी बचाओ, बेटी पढ़ाओ' विषय पर पेश किया **नुक्कड़ नाटक**

कोसली में 'बेटी बचाओ, बेटी पढाओ ' विषय पर नुक्कड़ नाटक प्रस्तुत करते स्वयंसेवक। (गंगाबिशन)

रेवाड़ी, 10 मार्च (गंगाबिशन): कोसली प्रथा के राजकीय महाविद्यालय में आयोजित देवेंद्र एन.एस.एस. शिविर के छठे दिन शुक्रवार को अनेव स्वयंसेवकों ने पर्यावरण विषय पर महाविद्यालय राष्ट्र से रेलवे स्टेशन कोसली तक रैली निकाली। ने उ कोसली कस्बे मेन तिराहे के पुल के नीचे जान स्वयंसेवकों ने 'बेटी बचाओ, बेटी पढ़ाओ' खत विषय पर नुक्कड़ नाटक प्रस्तुत किया।

जहां सुनील खनेजा पत्रकार, हरिओम ठेकेदार, समाजसेवी विजय पूनिया, श्री श्याम मंदिर कमेटी के प्रधान लीलूराम स्वामी, राजेश जांगड़ा, ईश्वर गर्ग, मनोज गुप्ता आदि गण्यमान्य लोग उपस्थित थे।

तहसील कोसली में स्वयंसेवकों ने दहेज

प्रथा पर नुक्कड़ नाटक प्रस्तुत किया। जहां पर देवेंद्र, विक्रम सिंह ,ओमप्रकाश डाबला व अनेक लोग उपस्थित थे। सायंकालीन सत्र में राष्ट्रीय सेवा योजना प्रभारी डॉक्टर लाज कौशल ने अपने वक्तव्य में कहा कि एड्स एक जानलेवा बीमारी है। यह 20वीं सदी की सबसे खतरनाक बीमारियों में से एक है।

रोग प्रतिरोधक क्षमता कमजोर होने से व्यक्ति की समय रहते रोगों से लड़ने की क्षमता प्रभावित होती है। इस रोग से लड़ने का एकमात्र तरीका जागरूकता पैदा करना है। इस अवसर पर प्रो. संजीव कुमार, विक्की, प्रदीप, सुमित, ममता, विनय, राजेश, पवन, तेजपाल, सुधीर, कंवर सिंह, मुकेश आदि सभी उपस्थित थे।