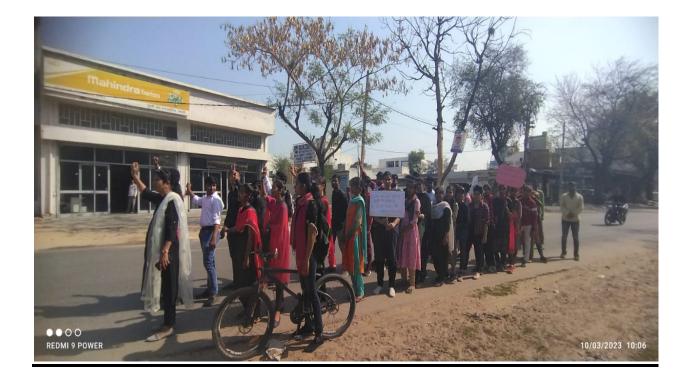

# स्वयंसेवकों ने 'बेटी बचाओ, बेटी पढ़ाओ' विषय पर पेश किया **नुक्कड़ नाटक**

कोसली में 'बेटी बचाओ, बेटी पढाओ ' विषय पर नुक्कड़ नाटक प्रस्तुत करते स्वयंसेवक। (गंगाबिशन)

रेवाड़ी, 10 मार्च (गंगाबिशन): कोसली प्रथा के राजकीय महाविद्यालय में आयोजित देवेंद्र एन.एस.एस. शिविर के छठे दिन शुक्रवार को अनेव स्वयंसेवकों ने पर्यावरण विषय पर महाविद्यालय राष्ट्र से रेलवे स्टेशन कोसली तक रैली निकाली। ने उ कोसली कस्बे मेन तिराहे के पुल के नीचे जान स्वयंसेवकों ने 'बेटी बचाओ, बेटी पढ़ाओ' खत विषय पर नुक्कड़ नाटक प्रस्तुत किया।

जहां सुनील खनेजा पत्रकार, हरिओम ठेकेदार, समाजसेवी विजय पूनिया, श्री श्याम मंदिर कमेटी के प्रधान लीलूराम स्वामी, राजेश जांगड़ा, ईश्वर गर्ग, मनोज गुप्ता आदि गण्यमान्य लोग उपस्थित थे।

तहसील कोसली में स्वयंसेवकों ने दहेज

प्रथा पर नुक्कड़ नाटक प्रस्तुत किया। जहां पर देवेंद्र, विक्रम सिंह ,ओमप्रकाश डाबला व अनेक लोग उपस्थित थे। सायंकालीन सत्र में राष्ट्रीय सेवा योजना प्रभारी डॉक्टर लाज कौशल ने अपने वक्तव्य में कहा कि एड्स एक जानलेवा बीमारी है। यह 20वीं सदी की सबसे खतरनाक बीमारियों में से एक है।

रोग प्रतिरोधक क्षमता कमजोर होने से व्यक्ति की समय रहते रोगों से लड़ने की क्षमता प्रभावित होती है। इस रोग से लड़ने का एकमात्र तरीका जागरूकता पैदा करना है। इस अवसर पर प्रो. संजीव कुमार, विक्की, प्रदीप, सुमित, ममता, विनय, राजेश, पवन, तेजपाल, सुधीर, कंवर सिंह, मुकेश आदि सभी उपस्थित थे।