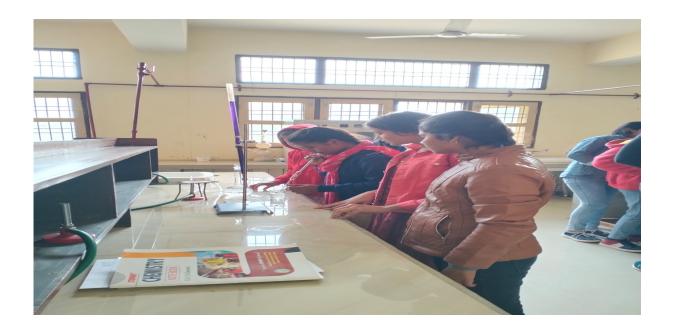

# **Student's Centric Approaches- Experimental learning and seminars representations**

**Students Performing Chemistry Lab Experiments** 

Students performing in Physics lab