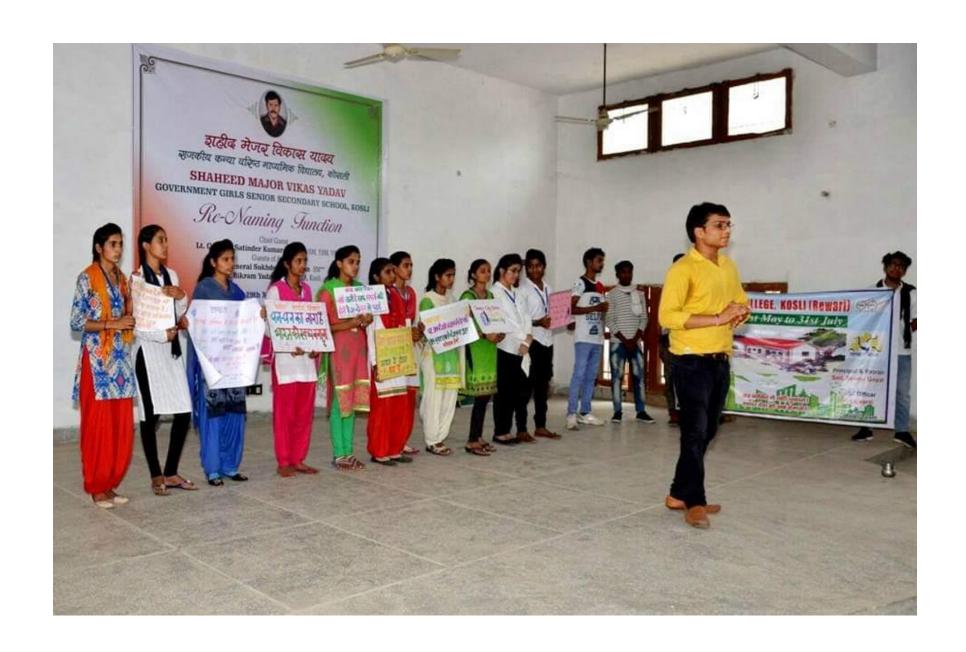

| Name of the Activity                                | Institution                   | Name of the<br>Scheme                           | Year of the activity | Number of students participated in such activities |
|-----------------------------------------------------|-------------------------------|-------------------------------------------------|----------------------|----------------------------------------------------|
| NSS one day camp                                    | Govt College Kosli,<br>Rewari | NSS                                             | 2023                 | 50                                                 |
| Nukad Natak                                         | Govt College Kosli            | Swachh Bharat                                   | 2019                 | 50                                                 |
| Slogan writing                                      | Govt College Kosli            | Women Cell                                      | 2022                 | 35                                                 |
| Poster Making                                       | Govt College Kosli            | Women Cell                                      | 2022                 | 35                                                 |
| Mehandi Making Competition                          | Govt College Kosli            | Women Cell                                      | 2022                 | 30                                                 |
| Speech competition on women empowerment             | Govt College Kosli            | Women Cell                                      | 2022                 | 20                                                 |
| Lecture as Health and Hygeine                       | Govt College Kosli            | Women Cell                                      | 2022                 | 300                                                |
| Two days workshop on pot decoration and tie and dye | Govt College Kosli            | Workshop for girls in women cell                | 2022                 | 200                                                |
| Lecture on dowry prohibition and sexual assault     | Govt College Kosli            | Dowry<br>prohibition act<br>under women<br>cell | 2022                 | 200                                                |
| National Education Day (12 Nov.)                    | Govt College Kosli            | N.S.S.                                          | 2019                 | 80                                                 |
| National Unity day (31 Oct.)                        | Govt College Kosli            | N.S.S.                                          | 2019                 | 90                                                 |
| N.S.S. Day                                          | Govt College Kosli            | N.S.S.                                          | 2019                 | 85                                                 |
| Celebration of Gandhi Jayanti                       | Govt College Kosli            | N.S.S.                                          | 2019                 | 90                                                 |
| National Education Day                              | Govt College Kosli            | N.S.S.                                          | 2020                 | 80                                                 |