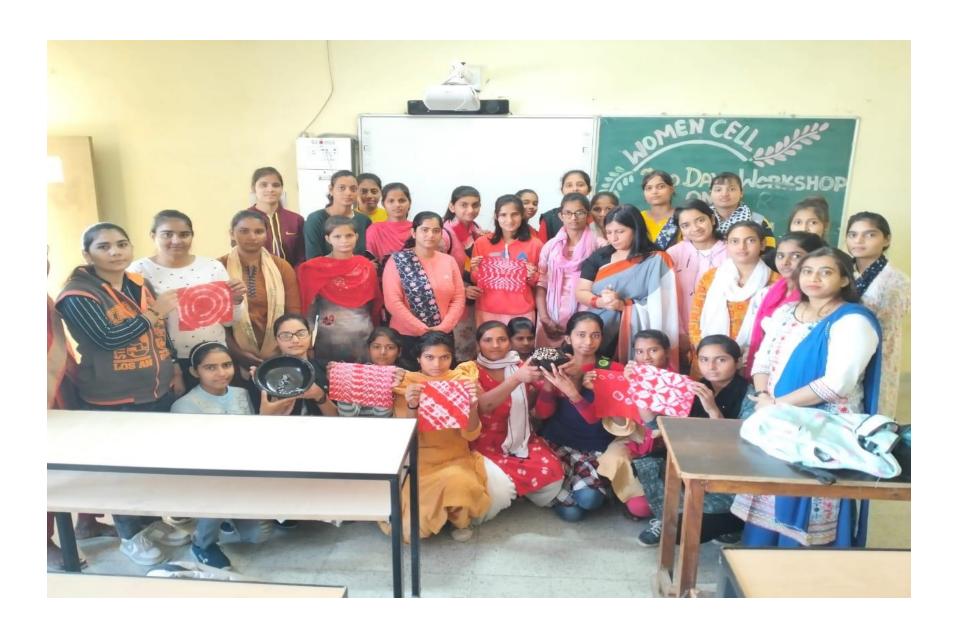

| Name of the Activity                                | Institution                   | Name of the<br>Scheme                           | Year of the activity | Number of students participated in such activities |
|-----------------------------------------------------|-------------------------------|-------------------------------------------------|----------------------|----------------------------------------------------|
| NSS one day camp                                    | Govt College Kosli,<br>Rewari | NSS                                             | 2023                 | 50                                                 |
| Nukad Natak                                         | Govt College Kosli            | Swachh Bharat                                   | 2019                 | 50                                                 |
| Slogan writing                                      | Govt College Kosli            | Women Cell                                      | 2022                 | 35                                                 |
| Poster Making                                       | Govt College Kosli            | Women Cell                                      | 2022                 | 35                                                 |
| Mehandi Making Competition                          | Govt College Kosli            | Women Cell                                      | 2022                 | 30                                                 |
| Speech competition on women empowerment             | Govt College Kosli            | Women Cell                                      | 2022                 | 20                                                 |
| Lecture as Health and Hygeine                       | Govt College Kosli            | Women Cell                                      | 2022                 | 300                                                |
| Two days workshop on pot decoration and tie and dye | Govt College Kosli            | Workshop for girls in women cell                | 2022                 | 200                                                |
| Lecture on dowry prohibition and sexual assault     | Govt College Kosli            | Dowry<br>prohibition act<br>under women<br>cell | 2022                 | 200                                                |
| National Education Day (12 Nov.)                    | Govt College Kosli            | N.S.S.                                          | 2019                 | 80                                                 |
| National Unity day (31 Oct.)                        | Govt College Kosli            | N.S.S.                                          | 2019                 | 90                                                 |
| N.S.S. Day                                          | Govt College Kosli            | N.S.S.                                          | 2019                 | 85                                                 |
| Celebration of Gandhi Jayanti                       | Govt College Kosli            | N.S.S.                                          | 2019                 | 90                                                 |
| National Education Day                              | Govt College Kosli            | N.S.S.                                          | 2020                 | 80                                                 |