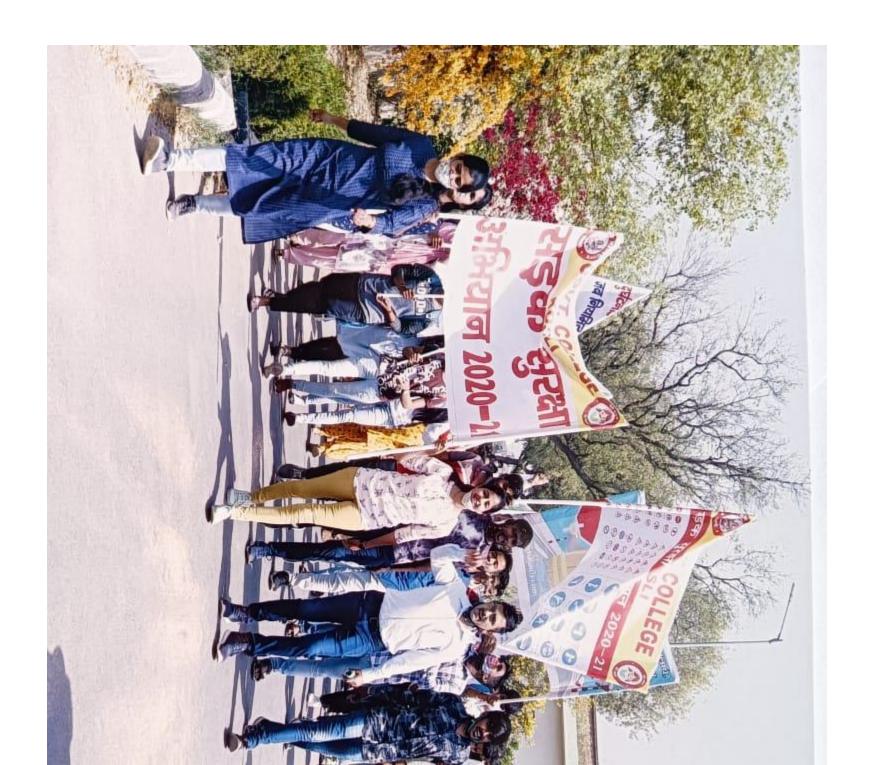

| Rally of sarak suraksha abhiyan        | Govt College Kosli, | Traffic and    | 2021 | 444 |
|----------------------------------------|---------------------|----------------|------|-----|
|                                        | Rewari              | interpretation |      |     |
|                                        |                     | cell           |      |     |
| Rally on awareness about traffic rules | Govt College Kosli, | Traffic and    | 2019 | 339 |
|                                        | Rewari              | interpretation |      |     |
|                                        |                     | cell           |      |     |
| Tree plantation                        | Rewari              | swachh bharat  | 2020 | 37  |