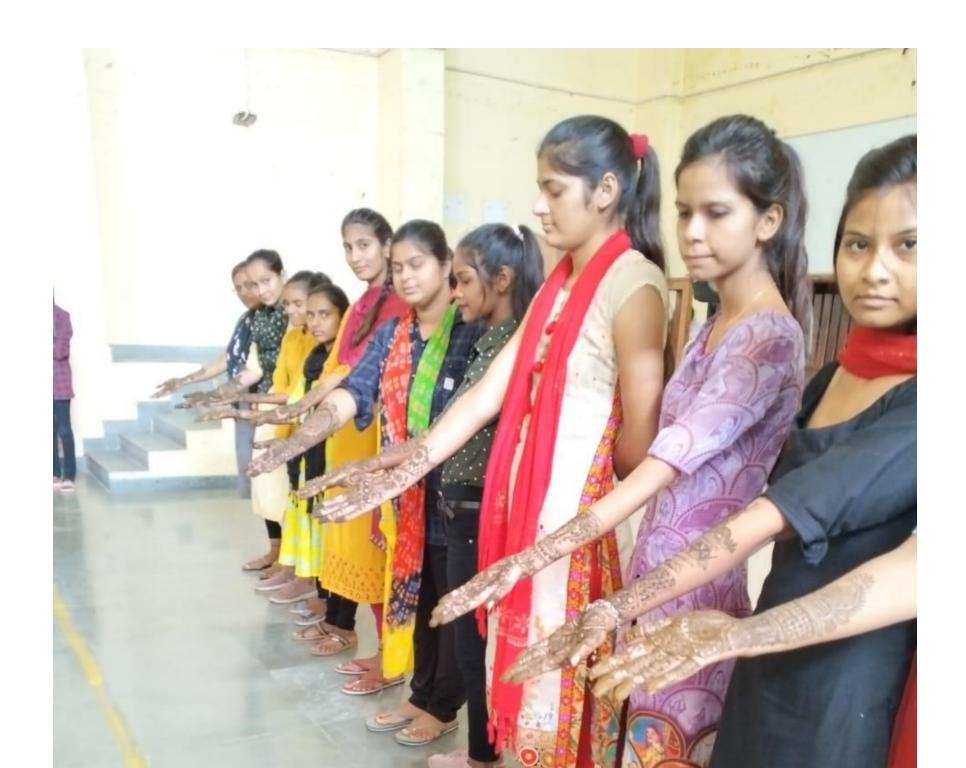

| Name of the Activity                                | Institution                   | Name of the<br>Scheme                           | Year of the activity | Number of students participated in such activities |
|-----------------------------------------------------|-------------------------------|-------------------------------------------------|----------------------|----------------------------------------------------|
| NSS one day camp                                    | Govt College Kosli,<br>Rewari | NSS                                             | 2023                 | 50                                                 |
| Nukad Natak                                         | Govt College Kosli            | Swachh Bharat                                   | 2019                 | 50                                                 |
| Slogan writing                                      | Govt College Kosli            | Women Cell                                      | 2022                 | 35                                                 |
| Poster Making                                       | Govt College Kosli            | Women Cell                                      | 2022                 | 35                                                 |
| Mehandi Making Competition                          | Govt College Kosli            | Women Cell                                      | 2022                 | 30                                                 |
| Speech competition on women empowerment             | Govt College Kosli            | Women Cell                                      | 2022                 | 20                                                 |
| Lecture as Health and Hygeine                       | Govt College Kosli            | Women Cell                                      | 2022                 | 300                                                |
| Two days workshop on pot decoration and tie and dye | Govt College Kosli            | Workshop for girls in women cell                | 2022                 | 200                                                |
| Lecture on dowry prohibition and sexual assault     | Govt College Kosli            | Dowry<br>prohibition act<br>under women<br>cell | 2022                 | 200                                                |
| National Education Day (12 Nov.)                    | Govt College Kosli            | N.S.S.                                          | 2019                 | 80                                                 |
| National Unity day (31 Oct.)                        | Govt College Kosli            | N.S.S.                                          | 2019                 | 90                                                 |
| N.S.S. Day                                          | Govt College Kosli            | N.S.S.                                          | 2019                 | 85                                                 |
| Celebration of Gandhi Jayanti                       | Govt College Kosli            | N.S.S.                                          | 2019                 | 90                                                 |
| National Education Day                              | Govt College Kosli            | N.S.S.                                          | 2020                 | 80                                                 |