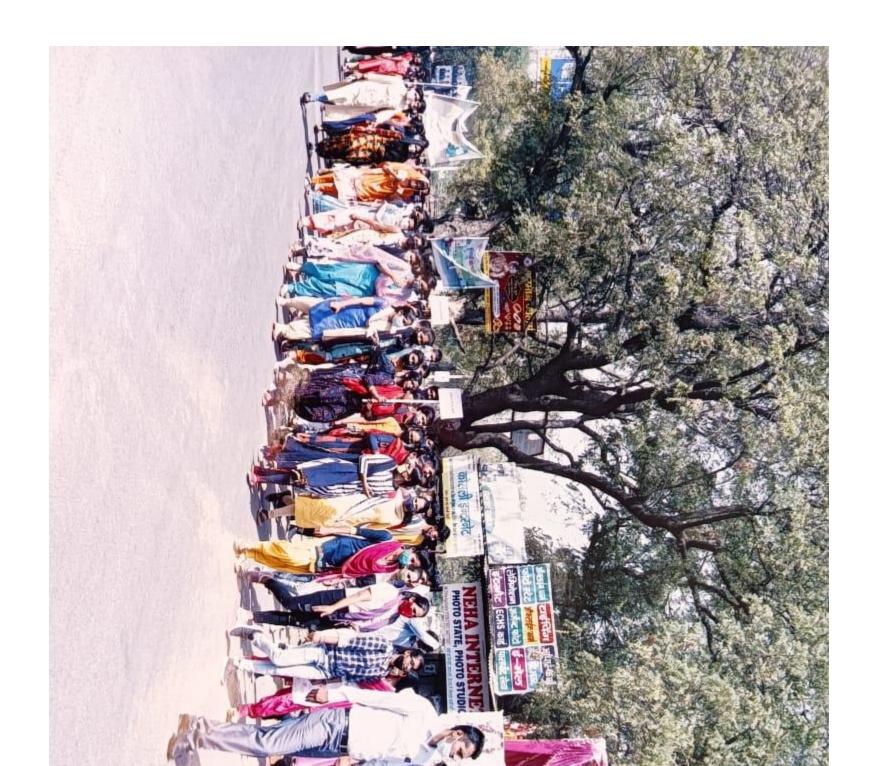

| Rally of sarak suraksha abhiyan        | Govt College Kosli, | Traffic and    | 2021 | 444 |
|----------------------------------------|---------------------|----------------|------|-----|
|                                        | Rewari              | interpretation |      |     |
|                                        |                     | cell           |      |     |
| Rally on awareness about traffic rules | Govt College Kosli, | Traffic and    | 2019 | 339 |
|                                        | Rewari              | interpretation |      |     |
|                                        |                     | cell           |      |     |
| Tree plantation                        | Rewari              | swachh bharat  | 2020 | 37  |