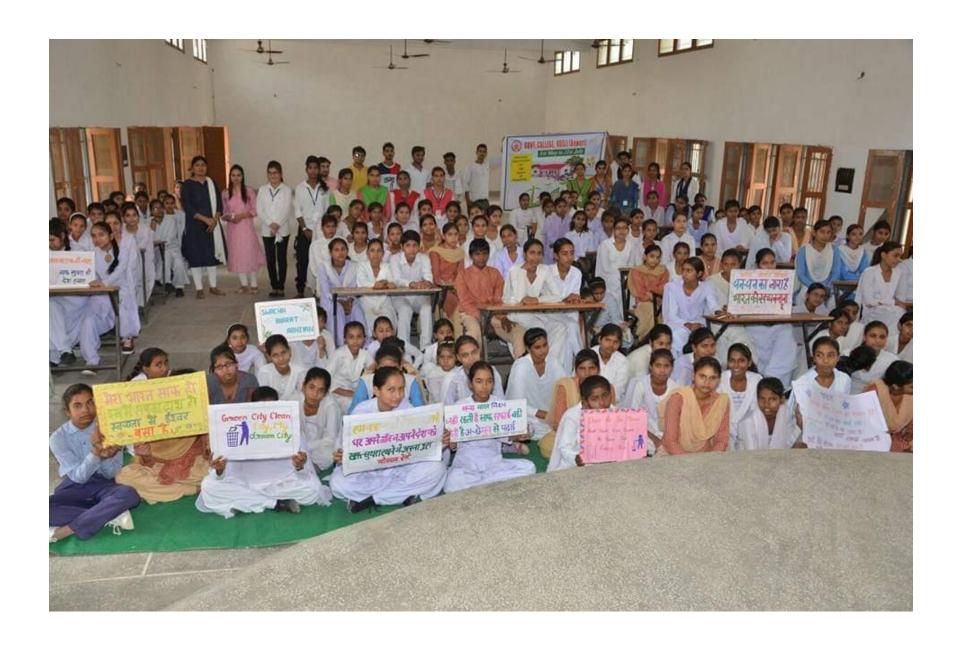

## **Key indicator 3.4-Extension activities**

3.4.3 Number of extension and outreach programs conducted by the institutions through NSS/NCC/Red Cross/YRC etc., (including the programs such as Swachh Bharat , AIDS Awareness , Gender issues etc. and / or those organized in collaboration with industries, community and NGOs) during the last five years

| Name of the Activity                                | Institution                   | Name of the<br>Scheme                           | Year of the activity | Number of students participated in such activities |
|-----------------------------------------------------|-------------------------------|-------------------------------------------------|----------------------|----------------------------------------------------|
| NSS one day camp                                    | Govt College Kosli,<br>Rewari | NSS                                             | 2023                 | 50                                                 |
| Nukad Natak                                         | Govt College Kosli            | Swachh Bharat                                   | 2019                 | 50                                                 |
| Slogan writing                                      | Govt College Kosli            | Women Cell                                      | 2022                 | 35                                                 |
| Poster Making                                       | Govt College Kosli            | Women Cell                                      | 2022                 | 35                                                 |
| Mehandi Making Competition                          | Govt College Kosli            | Women Cell                                      | 2022                 | 30                                                 |
| Speech competition on women empowerment             | Govt College Kosli            | Women Cell                                      | 2022                 | 20                                                 |
| Lecture as Health and Hygeine                       | Govt College Kosli            | Women Cell                                      | 2022                 | 300                                                |
| Two days workshop on pot decoration and tie and dye | Govt College Kosli            | Workshop for girls in women cell                | 2022                 | 200                                                |
| Lecture on dowry prohibition and sexual assault     | Govt College Kosli            | Dowry<br>prohibition act<br>under women<br>cell | 2022                 | 200                                                |
| National Education Day (12 Nov.)                    | Govt College Kosli            | N.S.S.                                          | 2019                 | 80                                                 |
| National Unity day (31 Oct.)                        | Govt College Kosli            | N.S.S.                                          | 2019                 | 90                                                 |
| N.S.S. Day                                          | Govt College Kosli            | N.S.S.                                          | 2019                 | 85                                                 |
| Celebration of Gandhi Jayanti                       | Govt College Kosli            | N.S.S.                                          | 2019                 | 90                                                 |
| National Education Day                              | Govt College Kosli            | N.S.S.                                          | 2020                 | 80                                                 |