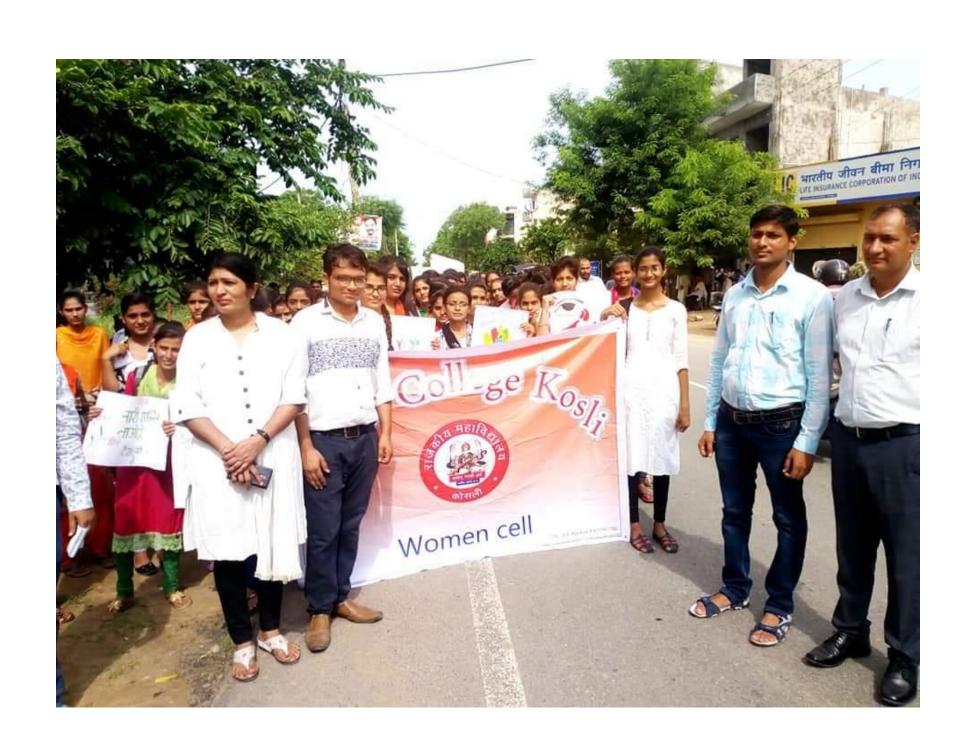

| Name of the Activity                                | Institution                   | Name of the<br>Scheme                           | Year of the activity | Number of students participated in such activities |
|-----------------------------------------------------|-------------------------------|-------------------------------------------------|----------------------|----------------------------------------------------|
| NSS one day camp                                    | Govt College Kosli,<br>Rewari | NSS                                             | 2023                 | 50                                                 |
| Nukad Natak                                         | Govt College Kosli            | Swachh Bharat                                   | 2019                 | 50                                                 |
| Slogan writing                                      | Govt College Kosli            | Women Cell                                      | 2022                 | 35                                                 |
| Poster Making                                       | Govt College Kosli            | Women Cell                                      | 2022                 | 35                                                 |
| Mehandi Making Competition                          | Govt College Kosli            | Women Cell                                      | 2022                 | 30                                                 |
| Speech competition on women empowerment             | Govt College Kosli            | Women Cell                                      | 2022                 | 20                                                 |
| Lecture as Health and Hygeine                       | Govt College Kosli            | Women Cell                                      | 2022                 | 300                                                |
| Two days workshop on pot decoration and tie and dye | Govt College Kosli            | Workshop for girls in women cell                | 2022                 | 200                                                |
| Lecture on dowry prohibition and sexual assault     | Govt College Kosli            | Dowry<br>prohibition act<br>under women<br>cell | 2022                 | 200                                                |
| National Education Day (12 Nov.)                    | Govt College Kosli            | N.S.S.                                          | 2019                 | 80                                                 |
| National Unity day (31 Oct.)                        | Govt College Kosli            | N.S.S.                                          | 2019                 | 90                                                 |
| N.S.S. Day                                          | Govt College Kosli            | N.S.S.                                          | 2019                 | 85                                                 |
| Celebration of Gandhi Jayanti                       | Govt College Kosli            | N.S.S.                                          | 2019                 | 90                                                 |
| National Education Day                              | Govt College Kosli            | N.S.S.                                          | 2020                 | 80                                                 |