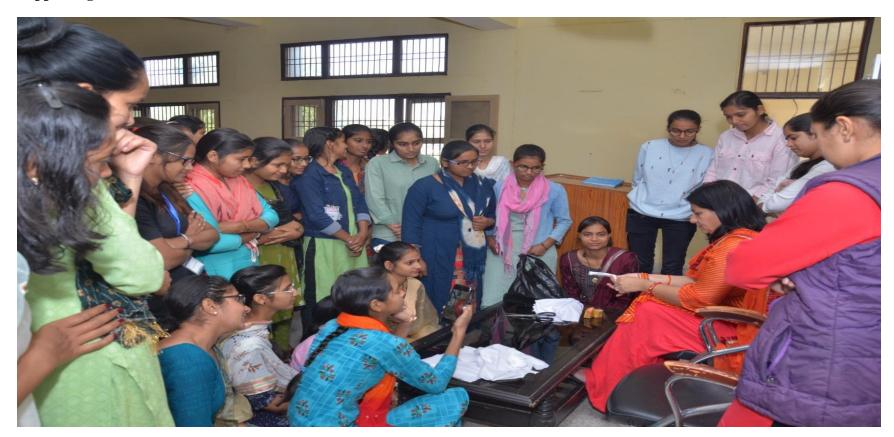

| Name of the Activity                                | Institution                   | Name of the<br>Scheme                           | Year of the activity | Number of students participated in such activities |
|-----------------------------------------------------|-------------------------------|-------------------------------------------------|----------------------|----------------------------------------------------|
| NSS one day camp                                    | Govt College Kosli,<br>Rewari | NSS                                             | 2023                 | 50                                                 |
| Nukad Natak                                         | Govt College Kosli            | Swachh Bharat                                   | 2019                 | 50                                                 |
| Slogan writing                                      | Govt College Kosli            | Women Cell                                      | 2022                 | 35                                                 |
| Poster Making                                       | Govt College Kosli            | Women Cell                                      | 2022                 | 35                                                 |
| Mehandi Making Competition                          | Govt College Kosli            | Women Cell                                      | 2022                 | 30                                                 |
| Speech competition on women empowerment             | Govt College Kosli            | Women Cell                                      | 2022                 | 20                                                 |
| Lecture as Health and Hygeine                       | Govt College Kosli            | Women Cell                                      | 2022                 | 300                                                |
| Two days workshop on pot decoration and tie and dye | Govt College Kosli            | Workshop for girls in women cell                | 2022                 | 200                                                |
| Lecture on dowry prohibition and sexual assault     | Govt College Kosli            | Dowry<br>prohibition act<br>under women<br>cell | 2022                 | 200                                                |
| National Education Day (12 Nov.)                    | Govt College Kosli            | N.S.S.                                          | 2019                 | 80                                                 |
| National Unity day (31 Oct.)                        | Govt College Kosli            | N.S.S.                                          | 2019                 | 90                                                 |
| N.S.S. Day                                          | Govt College Kosli            | N.S.S.                                          | 2019                 | 85                                                 |
| Celebration of Gandhi Jayanti                       | Govt College Kosli            | N.S.S.                                          | 2019                 | 90                                                 |
| National Education Day                              | Govt College Kosli            | N.S.S.                                          | 2020                 | 80                                                 |