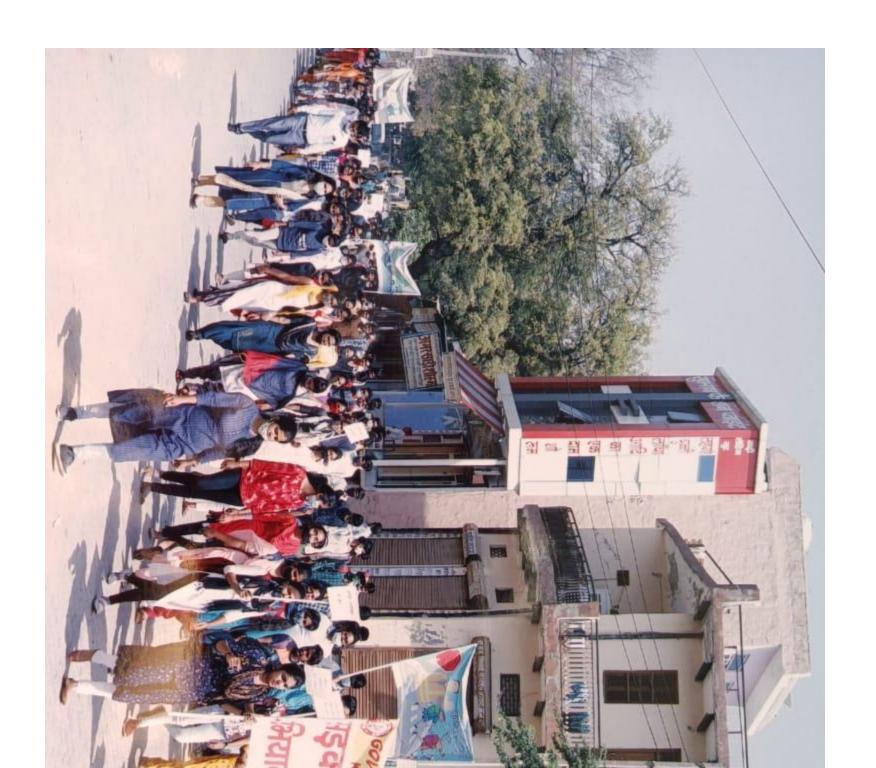

| Rally of sarak suraksha abhiyan        | Govt College Kosli, | Traffic and    | 2021 | 444 |
|----------------------------------------|---------------------|----------------|------|-----|
|                                        | Rewari              | interpretation |      |     |
|                                        |                     | cell           |      |     |
| Rally on awareness about traffic rules | Govt College Kosli, | Traffic and    | 2019 | 339 |
|                                        | Rewari              | interpretation |      |     |
|                                        |                     | cell           |      |     |
| Tree plantation                        | Rewari              | swachh bharat  | 2020 | 37  |