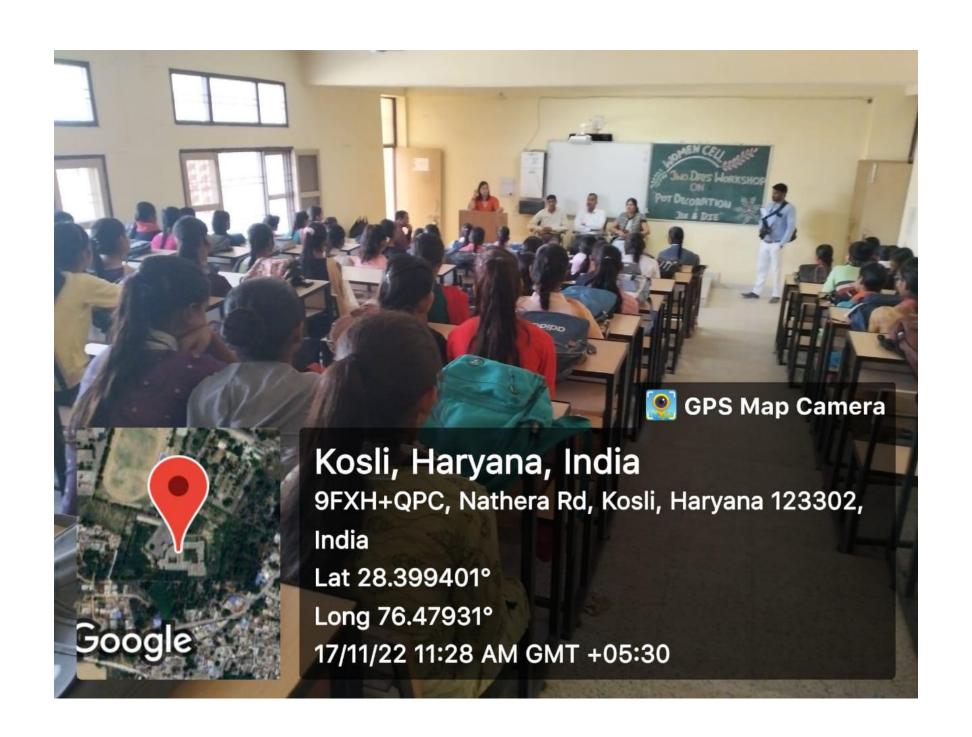

| Name of the Activity                                | Institution                   | Name of the<br>Scheme                           | Year of the activity | Number of students participated in such activities |
|-----------------------------------------------------|-------------------------------|-------------------------------------------------|----------------------|----------------------------------------------------|
| NSS one day camp                                    | Govt College Kosli,<br>Rewari | NSS                                             | 2023                 | 50                                                 |
| Nukad Natak                                         | Govt College Kosli            | Swachh Bharat                                   | 2019                 | 50                                                 |
| Slogan writing                                      | Govt College Kosli            | Women Cell                                      | 2022                 | 35                                                 |
| Poster Making                                       | Govt College Kosli            | Women Cell                                      | 2022                 | 35                                                 |
| Mehandi Making Competition                          | Govt College Kosli            | Women Cell                                      | 2022                 | 30                                                 |
| Speech competition on women empowerment             | Govt College Kosli            | Women Cell                                      | 2022                 | 20                                                 |
| Lecture as Health and Hygeine                       | Govt College Kosli            | Women Cell                                      | 2022                 | 300                                                |
| Two days workshop on pot decoration and tie and dye | Govt College Kosli            | Workshop for girls in women cell                | 2022                 | 200                                                |
| Lecture on dowry prohibition and sexual assault     | Govt College Kosli            | Dowry<br>prohibition act<br>under women<br>cell | 2022                 | 200                                                |
| National Education Day (12 Nov.)                    | Govt College Kosli            | N.S.S.                                          | 2019                 | 80                                                 |
| National Unity day (31 Oct.)                        | Govt College Kosli            | N.S.S.                                          | 2019                 | 90                                                 |
| N.S.S. Day                                          | Govt College Kosli            | N.S.S.                                          | 2019                 | 85                                                 |
| Celebration of Gandhi Jayanti                       | Govt College Kosli            | N.S.S.                                          | 2019                 | 90                                                 |
| National Education Day                              | Govt College Kosli            | N.S.S.                                          | 2020                 | 80                                                 |