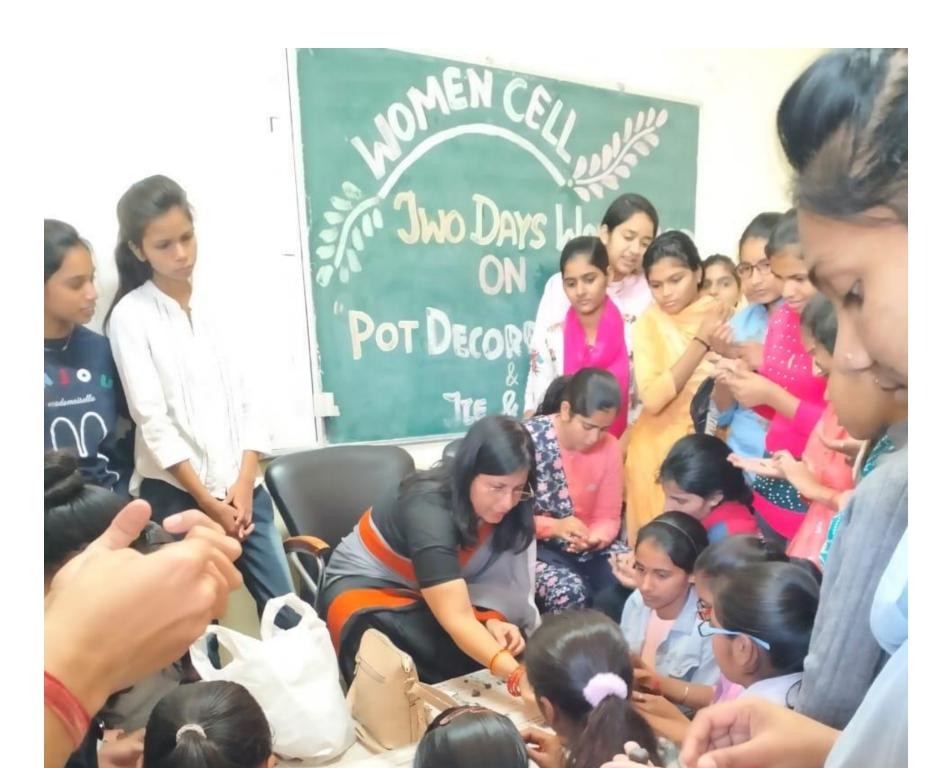

| Name of the Activity                                | Institution                   | Name of the<br>Scheme                           | Year of the activity | Number of students participated in such activities |
|-----------------------------------------------------|-------------------------------|-------------------------------------------------|----------------------|----------------------------------------------------|
| NSS one day camp                                    | Govt College Kosli,<br>Rewari | NSS                                             | 2023                 | 50                                                 |
| Nukad Natak                                         | Govt College Kosli            | Swachh Bharat                                   | 2019                 | 50                                                 |
| Slogan writing                                      | Govt College Kosli            | Women Cell                                      | 2022                 | 35                                                 |
| Poster Making                                       | Govt College Kosli            | Women Cell                                      | 2022                 | 35                                                 |
| Mehandi Making Competition                          | Govt College Kosli            | Women Cell                                      | 2022                 | 30                                                 |
| Speech competition on women empowerment             | Govt College Kosli            | Women Cell                                      | 2022                 | 20                                                 |
| Lecture as Health and Hygeine                       | Govt College Kosli            | Women Cell                                      | 2022                 | 300                                                |
| Two days workshop on pot decoration and tie and dye | Govt College Kosli            | Workshop for girls in women cell                | 2022                 | 200                                                |
| Lecture on dowry prohibition and sexual assault     | Govt College Kosli            | Dowry<br>prohibition act<br>under women<br>cell | 2022                 | 200                                                |
| National Education Day (12 Nov.)                    | Govt College Kosli            | N.S.S.                                          | 2019                 | 80                                                 |
| National Unity day (31 Oct.)                        | Govt College Kosli            | N.S.S.                                          | 2019                 | 90                                                 |
| N.S.S. Day                                          | Govt College Kosli            | N.S.S.                                          | 2019                 | 85                                                 |
| Celebration of Gandhi Jayanti                       | Govt College Kosli            | N.S.S.                                          | 2019                 | 90                                                 |
| National Education Day                              | Govt College Kosli            | N.S.S.                                          | 2020                 | 80                                                 |